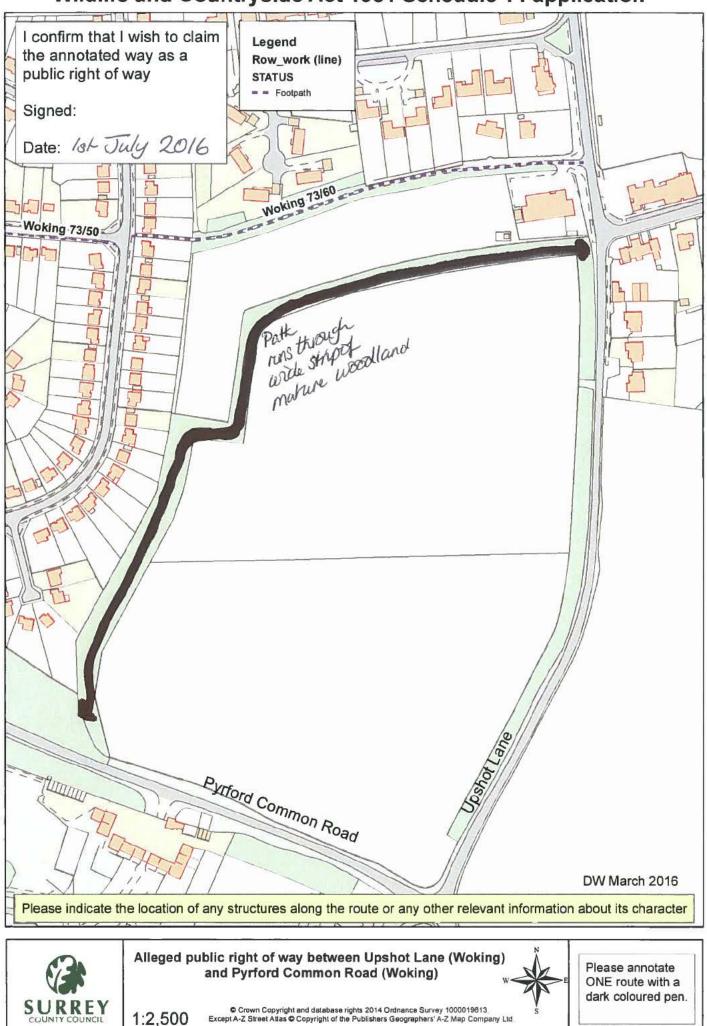

| For                                                                                                                                                                                       | rm A |
|-------------------------------------------------------------------------------------------------------------------------------------------------------------------------------------------|------|
| APPLICATION FOR A MODIFICATION TO THE DEFINITIVE MAP AND STATEMENT<br>Wildlife and Countryside Act 1981                                                                                   |      |
| To: Surrey County Council<br>Countryside Access<br>Whitebeam Lodge<br>Merrow Depot, Merrow Lane,<br>Merrow Lane<br>Guildford<br>GU4 7BQ                                                   |      |
| Diveri) MARION MALCHER                                                                                                                                                                    |      |
| of (ii)                                                                                                                                                                                   |      |
| hereby apply for an order under section 53(2) of the Wildlife and Countryside Act 1981 modifying the Definitive Map<br>Statement for the area by (iii):-                                  | and  |
| (a) <b>Deleting</b> the footpath/bridleway/restricted byway/byway open to all traffic* which runs                                                                                         |      |
| from:                                                                                                                                                                                     |      |
| to:                                                                                                                                                                                       |      |
| (b) Adding the footpath/bridleway/restricted byway/byway open to all traffie* which runs                                                                                                  |      |
| from: PYRFORD COMMON (TQ 035589)<br>to: UPSHOT LANE (TQ 039592)                                                                                                                           |      |
| (c) Upgrading/downgrading to a footpath/bridleway/restricted byway/byway open to all traffic* the footpath/bridleway/byway open to all traffic which runs                                 |      |
| from:                                                                                                                                                                                     |      |
| to:                                                                                                                                                                                       |      |
| (d) Varying/adding to the particulars relating to the footpath/bridleway/restricted byway/byway open to traffic*                                                                          | all  |
| from:                                                                                                                                                                                     |      |
| to:                                                                                                                                                                                       |      |
| by providing that                                                                                                                                                                         |      |
| as shown on the map annexed hereto.                                                                                                                                                       |      |
| I/We attach copies of the following documentary evidence [including statements of witnesses] in support of this application: Extract from Ordnance Survey 1:25000 scale map Ta5 pub. 1956 |      |
| (iv) - 25 Evidence Forms +1 letter completed by clalmants<br>showing use of the route over a period from 1963 - 2016                                                                      |      |
| Signed: Date:                                                                                                                                                                             |      |
| * Delete as 4th July 2016                                                                                                                                                                 |      |

## Wildlife and Countryside Act 1981 Schedule 14 application