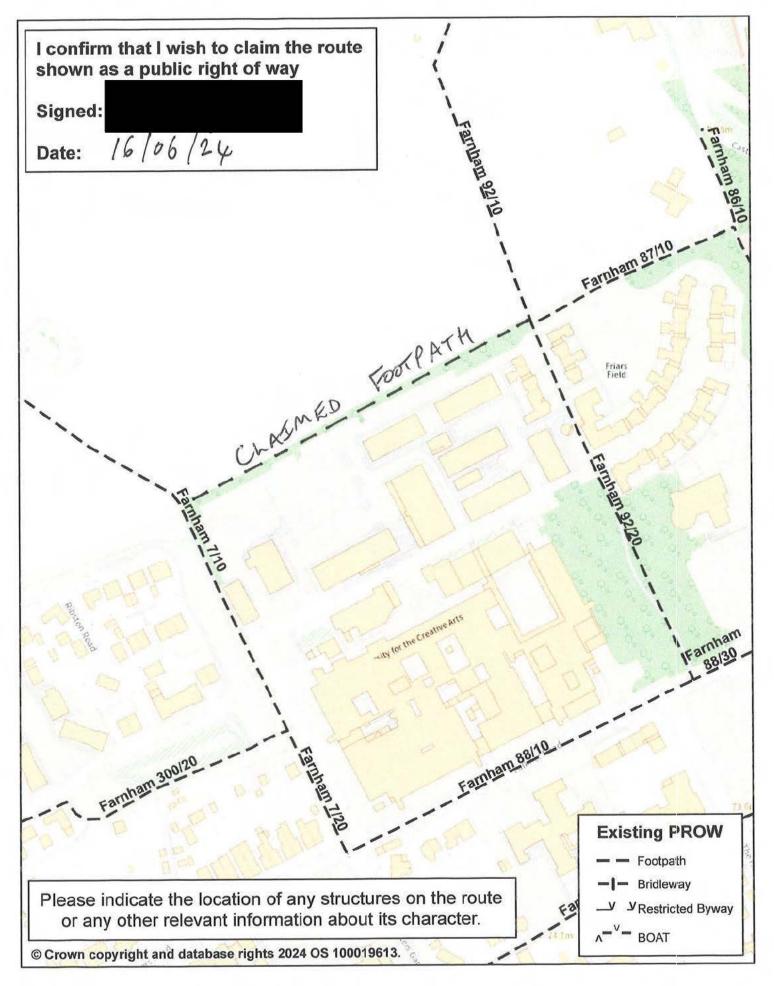

| To:       |         | y County Council, Countryside Access, Whitebeam Lodge, Merrow Depot, Merrow Lane, ord, GU4 7BQ                                                                         |
|-----------|---------|------------------------------------------------------------------------------------------------------------------------------------------------------------------------|
| 1/1000 (i | MA      | IRK CULLINGTON                                                                                                                                                         |
| of (ii)   |         |                                                                                                                                                                        |
|           |         | for an order under section 53(2) of the Wildlife and Countryside Act 1981 modifying the Definitive ement for the area by (iii):-                                       |
|           | (a)     | Deleting the footpath/bridleway/restricted byway/byway open to all traffic* which runs                                                                                 |
|           |         | from:                                                                                                                                                                  |
|           |         | to:                                                                                                                                                                    |
|           | (b)     | Adding the footpath/bridleway/restricted byway/byway open to all traffic* which runs from: THE BEND IN FOOTPATH 7/10                                                   |
|           |         | to: FOOTPATH 92/10 NEAR SUNCTION WITH FOOTPATH,                                                                                                                        |
|           | (c)     | Upgrading/downgrading to a footpath/bridleway/restricted byway/byway open to all traffic* the footpath/bridleway/restricted byway/byway open to all traffic which runs |
|           |         | from:                                                                                                                                                                  |
|           |         | to:                                                                                                                                                                    |
|           | (d)     | Varying/adding to the particulars relating to the footpath/ bridleway/ restricted byway/ byway open to all traffic*                                                    |
|           |         | from:                                                                                                                                                                  |
|           |         | to:                                                                                                                                                                    |
|           |         | by providing that                                                                                                                                                      |
| As sho    | wn on t | he map annexed hereto.                                                                                                                                                 |
|           |         | pies of the following documentary evidence [including statements of witnesses] in support of this                                                                      |
| applica   | tion:-  | SURREY XXX.5 REVISED 1913 PUBLISHED 1916                                                                                                                               |
|           | (iv)    | SURREY XXX. NW REVISED 1913, PUBLISHED 1920                                                                                                                            |
| Signed    | :       | Date: 16/66/24                                                                                                                                                         |
| * Delet   | as an   | propriate                                                                                                                                                              |