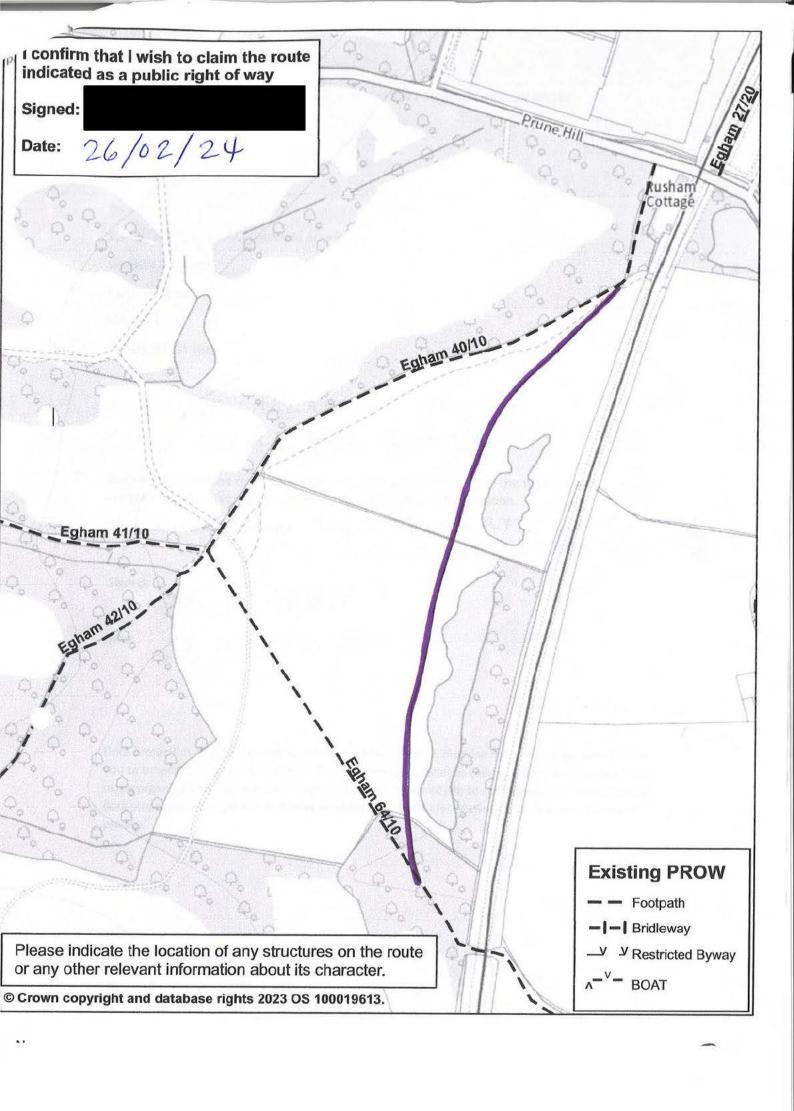

## **Data Protection** To progress this application may need to disclose information we receive from you to

others, including other Central Government Departments, public bodies, local authorities, other organisations and members of the public. If you would like to see how we use your personal data please read our privacy notice at www.surreycc.gov.uk/your-council/your-information-and-privacy. Your name and address with appear on our Public Register of Definitive Map Modification Orders as required by s. 53B of the Wildlife and Countryside Act 1981. Surrey County Council, Countryside Access, Whitebeam Lodge, Merrow Depot, Merrow Lane, Guildford, GU4 7BQ ALICE ALLAN I/We (i) of (ii) hereby apply for an order under section 53(2) of the Wildlife and Countryside Act 1981 modifying the Definitive Map and Statement for the area by (iii):-Deleting the footpath/bridleway/restricted byway/byway open to all traffic\* which runs (a) from: to: Adding the footpath/bridleway/restricted byway/byway open to all traffic\* which runs to: Tunnel under railway to Whitehall farm (c) Upgrading/downgrading to a footpath/bridleway/restricted byway/byway open to all traffic\* the footpath/bridleway/restricted byway/byway open to all traffic which runs from: to: Varying/adding to the particulars relating to the footpath/ bridleway/ restricted byway/ (d) byway open to all traffic\* from: to: by providing that As shown on the map annexed hereto.