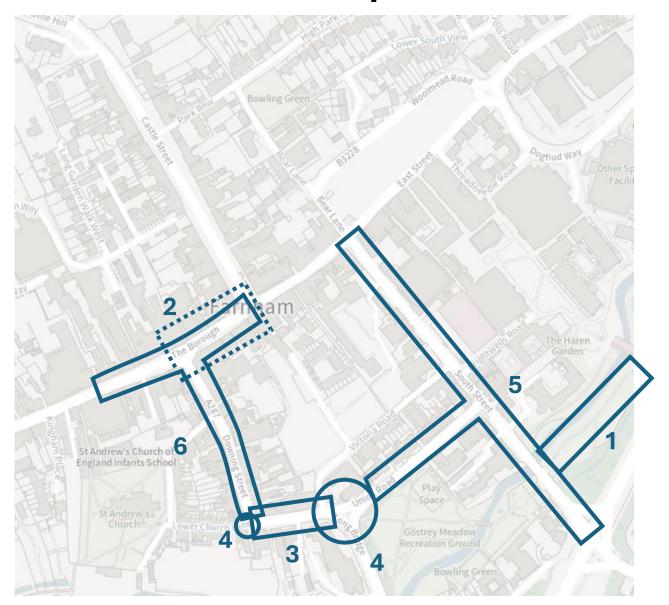

## Farnham town centre improvements overview 2025

| Key | Start            | Location                                                                             |
|-----|------------------|--------------------------------------------------------------------------------------|
| 1   | Mid January      | Riverside Walk                                                                       |
| 2   | Mid February     | The Borough (Castle<br>Street to West Street)                                        |
| 3   | Late February    | Downing Street<br>(Longbridge to Lower<br>Church Lane)                               |
| 4   | Late May         | Junction of Longbridge,<br>Union Road and Victoria<br>Road, and Lower<br>Church Lane |
| 5   | September        | South Street and Union Road                                                          |
| 6   | Starts in autumn | Downing Street, West<br>Street and The Borough                                       |