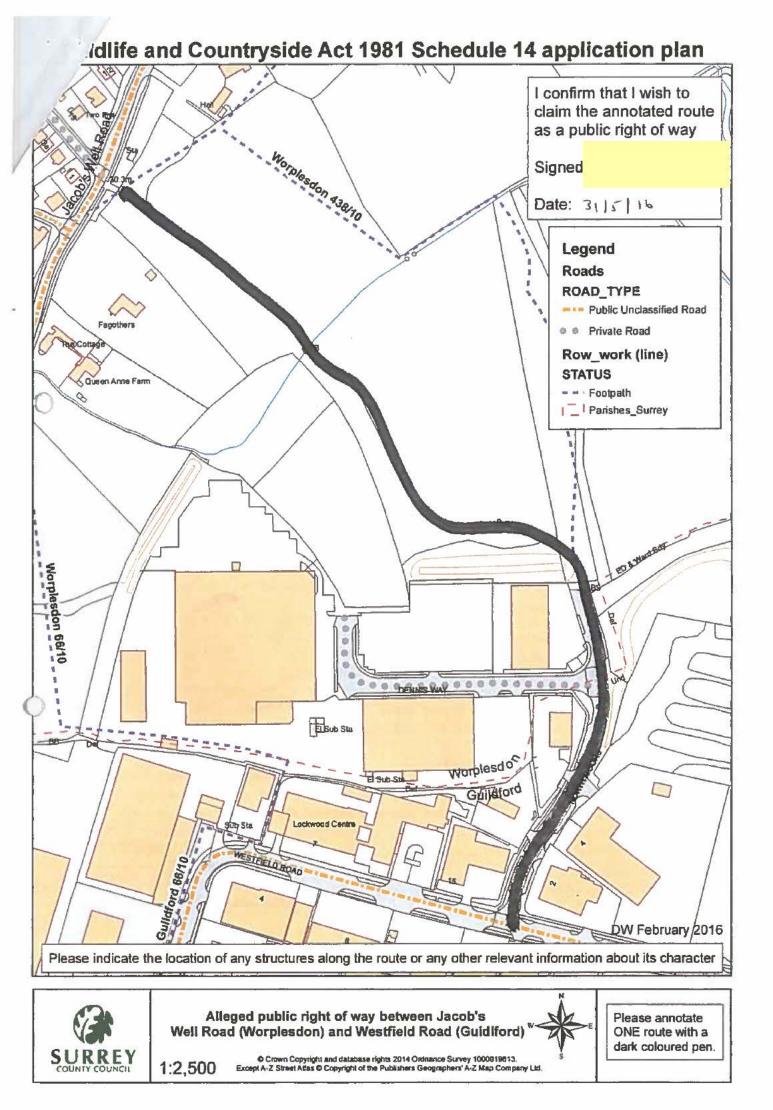

|                               |                                                                                                                                     | Form A                                                                                                                                                |
|-------------------------------|-------------------------------------------------------------------------------------------------------------------------------------|-------------------------------------------------------------------------------------------------------------------------------------------------------|
|                               | AP                                                                                                                                  | PLICATION FOR A MODIFICATION TO THE DEFINITIVE MAP AND STATEMENT<br>Wildlife and Countryside Act 1981                                                 |
| To:                           | Surrey County Council<br>Countryside Access<br>Whitebeam Lodge<br>Merrow Depot, Merrow Lane,<br>Merrow Lane<br>Guildford<br>GU4 7BQ |                                                                                                                                                       |
| 1/ <b>3</b> /e(i              | ) TA                                                                                                                                | NET SHITH (CHAIRMAN TALOBS WELL RESIDENTS                                                                                                             |
| of (ii)                       |                                                                                                                                     |                                                                                                                                                       |
|                               |                                                                                                                                     | or an order under section 53(2) of the Wildlife and Countryside Act 1981 modifying the Definitive Map and ne area by (iii):-                          |
|                               | (a)                                                                                                                                 | Deleting the footpath/bridleway/restricted byway/byway open to all traffic* which runs                                                                |
|                               |                                                                                                                                     | from:<br>NIA-<br>to:                                                                                                                                  |
|                               | (b)                                                                                                                                 | Adding the footpath/bridleway/restricted byway/byway open to all traffic* which runs                                                                  |
|                               |                                                                                                                                     | from: JAWBS WELL ROAD (001 529 approx)                                                                                                                |
|                               |                                                                                                                                     | 10: & WESTFIELD ROAD (004 525 approx)                                                                                                                 |
|                               | (c)                                                                                                                                 | Upgrading/downgrading to a footpath/bridleway/restricted byway/byway-open to all traffic* the footpath/bridleway/byway open to all traffic which runs |
|                               |                                                                                                                                     | from:<br>to:                                                                                                                                          |
| traffic*                      | (d)                                                                                                                                 | Varying/adding to the particulars relating to the footpath/bridleway/restricted byway/byway open to all                                               |
|                               |                                                                                                                                     | from:<br>NIA-<br>to:                                                                                                                                  |
|                               |                                                                                                                                     | by providing that                                                                                                                                     |
| as shov                       | vn on th                                                                                                                            | e map annexed hereto.                                                                                                                                 |
| I/ <b>Vy'</b> e at<br>applica |                                                                                                                                     | pies of the following documentary evidence [including statements of witnesses] in support of this<br>36 evidence forms. I may c from Google Maps      |
|                               | (iv)                                                                                                                                | 36 evidence forms. Image from Google Maps.<br>Map extracts (05 1956, 1963, 1981 + A-2 1990) showing<br>original route before construction of Dennis   |
|                               |                                                                                                                                     | Date: 31/5/16                                                                                                                                         |